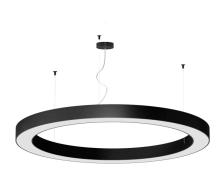

Suspension lighting fixture for interiors, with direct light emission.

Pickled sheet metal structure in polyacrylic paint.

Aluminium dissipation plates.

Pickled sheet metal covers in white, black or bronze polyacrylic paint, or with gold leaf

 ${\bf Diffuser\ in\ modelled\ polycarbonate\ with\ opaline\ finish}.$ 

Suspension kit with griplocks and 5m (196,9") long steel cables.

5m (196,9") long power cable in transparent PVC.

Power canopy with galvanized sheet metal ceiling bracket and pickled sheet metal covering in white, black or bronze polyacrylic paint, or with gold leaf coating.