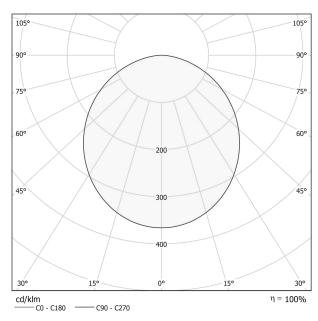

| 850°                     |
| PACKING DIMENSIONS (CM)    | 136,0 x 18,0 x 136,0     |
|                            |                          |



Suspension lighting fixture for interiors, with direct light emission.

Pickled sheet metal structure in polyacrylic paint.

Aluminium dissipation plates.

Pickled sheet metal covers in white, black or bronze polyacrylic paint, or with gold leaf

 ${\bf Diffuser\ in\ modelled\ polycarbonate\ with\ opaline\ finish}.$ 

Suspension kit with griplocks and 5m (196,9") long steel cables.

5m (196,9") long power cable in transparent PVC.

Power canopy with galvanized sheet metal ceiling bracket and pickled sheet metal covering in white, black or bronze polyacrylic paint, or with gold leaf coating.







## **Technical drawing**



## Polar diagram