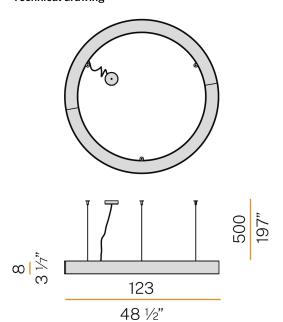

IRE TEST PERFORMANCE | 850°                     |
| PACKING DIMENSIONS (CM)    | 136,0 x 18,0 x 136,0     |
|                            |                          |



Suspension lighting fixture for interiors, with direct light emission.

Pickled sheet metal structure in polyacrylic paint.

Aluminium dissipation plates.

Pickled sheet metal covers in white, black or bronze polyacrylic paint, or with gold leaf

 ${\bf Diffuser\ in\ modelled\ polycarbonate\ with\ opaline\ finish}.$ 

Suspension kit with griplocks and 5m (196,9") long steel cables.

5m (196,9") long power cable in transparent PVC.

Power canopy with galvanized sheet metal ceiling bracket and pickled sheet metal covering in white, black or bronze polyacrylic paint, or with gold leaf coating.







## **Technical drawing**



## Polar diagram